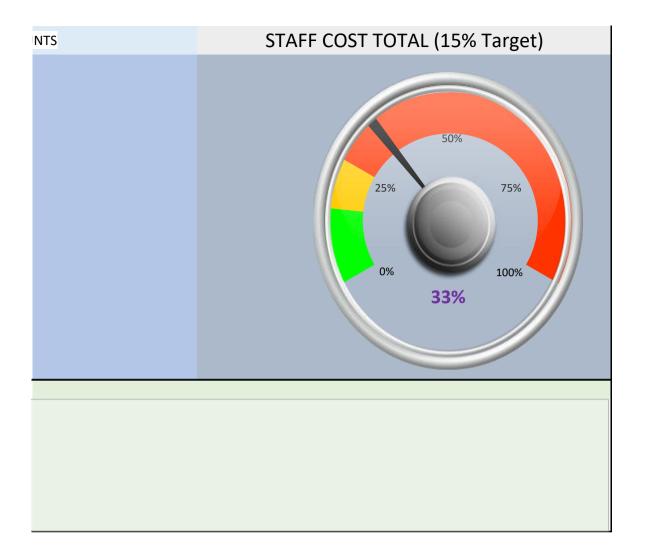

## day, 19-Dec-19)

| Tea                  | a       |      | Bar    |        |      | Dinner |          |      |                  | Capture  |     |
|----------------------|---------|------|--------|--------|------|--------|----------|------|------------------|----------|-----|
| 1                    |         |      | 4      |        |      |        |          |      |                  |          |     |
| 2                    |         |      | 44     |        |      |        |          |      |                  |          |     |
|                      |         |      | 19%    |        |      |        |          | 9%   |                  |          |     |
| 0                    |         |      |        |        |      |        | 0        |      |                  |          |     |
| 1                    |         |      |        |        |      |        | 4:6      |      |                  |          |     |
| Tea                  | a       |      | Bar    |        |      | Dir    | nner     |      |                  |          |     |
| Robin<br>Luk<br>Soph | _       |      |        |        | Chi  | Robin  |          |      | Order<br>Bill 22 | 22:17,   |     |
| 4.5                  | 15.5    | 16.5 | 17.0   | 18.0   | 19.0 | 20.0   | 21.0     | 22.0 | 23.              | 0 24     | 1.0 |
| 30                   | 01%     |      |        |        |      |        | 29%      |      |                  | 459      | %   |
|                      |         |      | 38%    |        |      |        |          |      |                  |          |     |
|                      | £39     |      |        |        |      |        | £121     |      |                  | £35      | 0   |
|                      | £13     |      |        |        |      |        | £411     |      |                  | £51      | 8   |
|                      |         |      |        |        |      |        |          |      |                  |          |     |
|                      | £0      |      |        |        |      |        | £0       |      |                  | £26      |     |
|                      | £13     |      |        |        |      |        | £411     |      |                  | £26      | 3   |
|                      | 7       |      |        | 30     |      |        |          | 62   |                  |          | 3   |
|                      | /       |      | •      | 30     |      |        |          | 63   |                  |          | )   |
|                      |         |      |        |        |      |        |          |      |                  |          |     |
|                      |         |      |        |        | 19.5 | 20.5   | 21.5     | 22.5 |                  | 23.5     |     |
| 22                   |         |      |        |        |      |        |          |      |                  |          |     |
| Mon                  | , 6     |      | Tue,   | 7      |      | We     | ed, 8    |      |                  | Thu      | , 9 |
| b / 12l / 2          | 2t / 3d |      | b/I/t/ | 3d     |      | b/I,   | / t / 2d |      |                  | b / 4l / | t/d |
| £33                  | 8       |      | £113   |        |      | £      | 75       |      |                  | £67      | 7   |
| £27                  | 1       |      | £277   |        |      | £2     | 274      |      |                  | £35      | 9   |
| 138                  | %       |      | 391%   | ,<br>0 |      | 69     | 94%      |      |                  | 918      | %   |
|                      |         |      |        |        |      |        |          |      |                  |          |     |