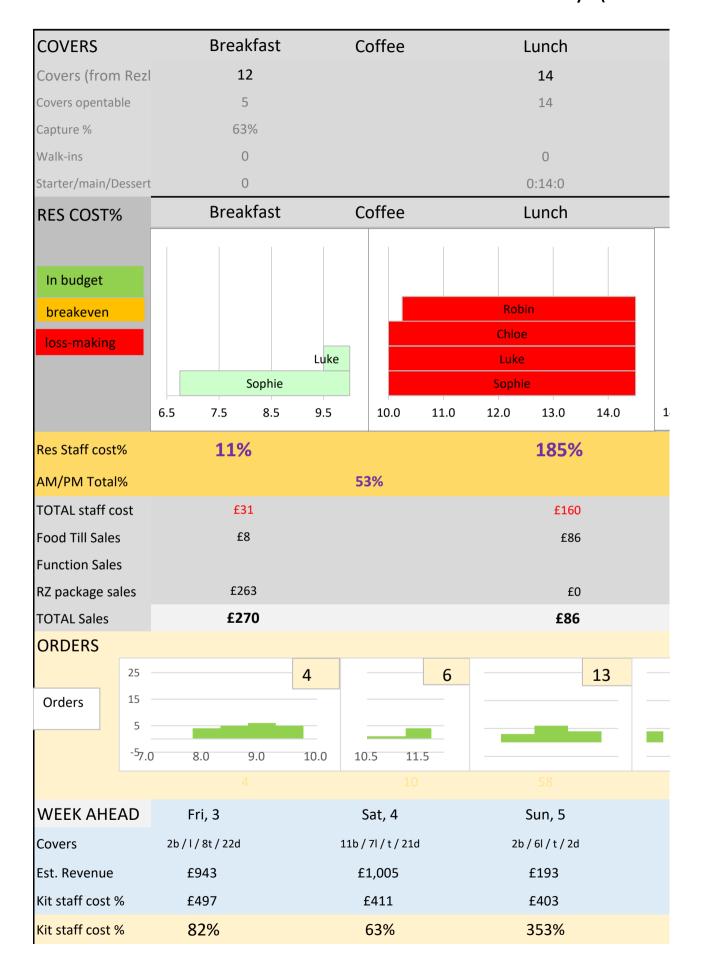

## day, 19-Dec-19)

| Tea                  | a       |      | Bar    |        |      | Dinner |          |      |                  | Capture  |     |
|----------------------|---------|------|--------|--------|------|--------|----------|------|------------------|----------|-----|
| 1                    |         |      | 4      |        |      |        |          |      |                  |          |     |
| 2                    |         |      | 44     |        |      |        |          |      |                  |          |     |
|                      |         |      | 19%    |        |      |        |          | 9%   |                  |          |     |
| 0                    |         |      |        |        |      |        | 0        |      |                  |          |     |
| 1                    |         |      |        |        |      |        | 4:6      |      |                  |          |     |
| Tea                  | a       |      | Bar    |        |      | Dir    | nner     |      |                  |          |     |
| Robin<br>Luk<br>Soph | _       |      |        |        | Chi  | Robin  |          |      | Order<br>Bill 22 | 22:17,   |     |
| 4.5                  | 15.5    | 16.5 | 17.0   | 18.0   | 19.0 | 20.0   | 21.0     | 22.0 | 23.              | 0 24     | 1.0 |
| 30                   | 01%     |      |        |        |      |        | 29%      |      |                  | 459      | %   |
|                      |         |      | 38%    |        |      |        |          |      |                  |          |     |
|                      | £39     |      |        |        |      |        | £121     |      |                  | £35      | 0   |
|                      | £13     |      |        |        |      |        | £411     |      |                  | £51      | 8   |
|                      |         |      |        |        |      |        |          |      |                  |          |     |
|                      | £0      |      |        |        |      |        | £0       |      |                  | £26      |     |
|                      | £13     |      |        |        |      |        | £411     |      |                  | £26      | 3   |
|                      | 7       |      |        | 30     |      |        |          | 62   |                  |          | 3   |
|                      | /       |      | •      | 30     |      |        |          | 63   |                  |          | )   |
|                      |         |      |        |        |      |        |          |      |                  |          |     |
|                      |         |      |        |        | 19.5 | 20.5   | 21.5     | 22.5 |                  | 23.5     |     |
| 22                   |         |      |        |        |      |        |          |      |                  |          |     |
| Mon                  | , 6     |      | Tue,   | 7      |      | We     | ed, 8    |      |                  | Thu      | , 9 |
| b / 12l / 2          | 2t / 3d |      | b/I/t/ | 3d     |      | b/I,   | / t / 2d |      |                  | b / 4l / | t/d |
| £33                  | 8       |      | £113   |        |      | £      | 75       |      |                  | £67      | 7   |
| £27                  | 1       |      | £277   |        |      | £2     | 274      |      |                  | £35      | 9   |
| 138                  | %       |      | 391%   | ,<br>0 |      | 69     | 94%      |      |                  | 918      | %   |
|                      |         |      |        |        |      |        |          |      |                  |          |     |